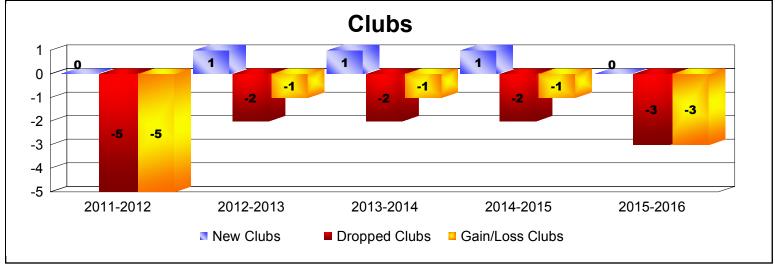

District 103IE As of June 2016 Cumulative

| Year      | New<br>Clubs | Dropped<br>Clubs | Gain/<br>Loss<br>Clubs | New<br>Members | Charter<br>Members | Reinstate<br>Members | Transfer<br>Members | Total<br>Member<br>Added | Total<br>Members<br>Dropped | Gain/<br>Loss<br>Members |
|-----------|--------------|------------------|------------------------|----------------|--------------------|----------------------|---------------------|--------------------------|-----------------------------|--------------------------|
| 2011-2012 | 0            | -5               | -5                     | 90             | 0                  | 5                    | 27                  | 122                      | -162                        | -40                      |
| 2012-2013 | 1            | -2               | -1                     | 95             | 20                 | 4                    | 26                  | 145                      | -145                        | 0                        |
| 2013-2014 | 1            | -2               | -1                     | 89             | 20                 | 1                    | 27                  | 137                      | -181                        | -44                      |
| 2014-2015 | 1            | -2               | -1                     | 81             | 20                 | 12                   | 15                  | 128                      | -198                        | -70                      |
| 2015-2016 | 0            | -3               | -3                     | 68             | 1                  | 3                    | 17                  | 89                       | -136                        | -47                      |
| Average   | 1            | -3               | -2                     | 85             | 12                 | 5                    | 22                  | 124                      | -164                        | -40                      |