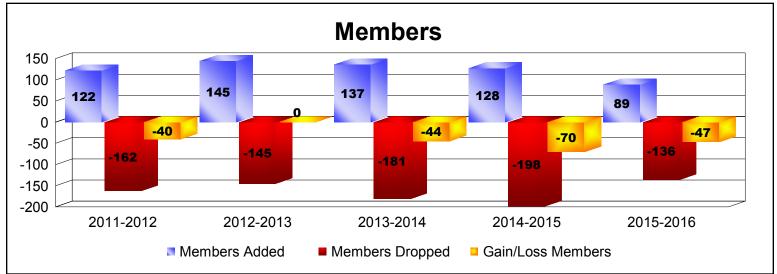

District 103IE As of June 2016 Cumulative

| Year      | New<br>Clubs | Dropped<br>Clubs | Gain/<br>Loss<br>Clubs | New<br>Members | Charter<br>Members | Reinstate<br>Members | Transfer<br>Members | Total<br>Member<br>Added | Total<br>Members<br>Dropped | Gain/<br>Loss<br>Members |
|-----------|--------------|------------------|------------------------|----------------|--------------------|----------------------|---------------------|--------------------------|-----------------------------|--------------------------|
| 2011-2012 | 0            | -5               | -5                     | 90             | 0                  | 5                    | 27                  | 122                      | -162                        | -40                      |
| 2012-2013 | 1            | -2               | -1                     | 95             | 20                 | 4                    | 26                  | 145                      | -145                        | 0                        |
| 2013-2014 | 1            | -2               | -1                     | 89             | 20                 | 1                    | 27                  | 137                      | -181                        | -44                      |
| 2014-2015 | 1            | -2               | -1                     | 81             | 20                 | 12                   | 15                  | 128                      | -198                        | -70                      |
| 2015-2016 | 0            | -3               | -3                     | 68             | 1                  | 3                    | 17                  | 89                       | -136                        | -47                      |
| Average   | 1            | -3               | -2                     | 85             | 12                 | 5                    | 22                  | 124                      | -164                        | -40                      |